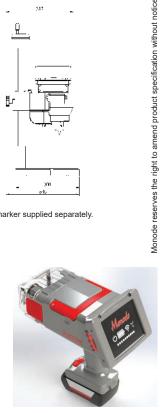

\*Note - Base/Column and hand held marker supplied separately.

### All In One

Based on the PortaDot 60-30 Touch, the P6030 Connect is an 'all-in-one' portable, app-based marking solution. This marker is exclusively distributed by Monode in North America and by Pryor worldwide. The marking machine is supplied in its own case, complete with a battery, battery charger and space for a few key spares.