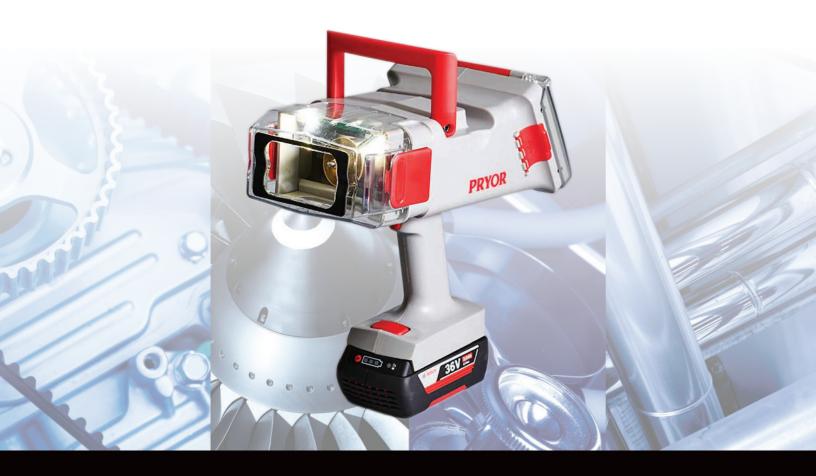

High Speed Portable Marker
Easy to Use
Quiet, Fast, Efficient Marking
Large Marking Area

## PD6030 Connect

# Portable Handheld Dot Peen Marking Machine

Portable, fully programmable, high speed dot marking machine for use in all environments where bringing the marking device to the work piece is a prerequisite. Uncompromising build quality and lightweight design ensure the PD6030 Connect marking system is suitable for use in virtually any environment.

### All In One

Based on the PortaDot 60-30 Touch, the P6030 Connect is an 'all-in-one' portable, app-based marking solution. This marker is exclusively distributed by Monode in North America and by Pryor worldwide. The marking machine is supplied in its own case, complete with a battery, battery charger and space for a few key spares.

## **Technology**

Powered by a Bosch 36V 2A battery and incorporating patented technology to ensure there is no loss of marking force as the battery charge decreases, this is the most portable and versatile dot peen machine on the market.