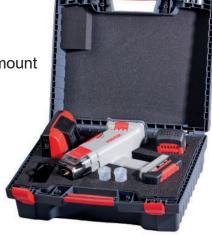

### All In One

Based on the PortaDot 60-30 Touch, the P6030 Connect is an 'all-in-one' portable, app-based marking solution. This marker is exclusively distributed by Monode in North America and by Pryor worldwide. The marking machine is supplied in its own case, complete with a battery, battery charger and space for a few key spares.

#### **Features**

- All in one app based marking solution
- Easy to use
- All marking data backed up to internal storage with an option to export via USB
- Robust precision mechanics
- · Country specific mains charging cable
- Carry case