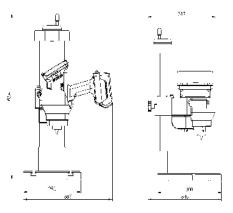

### TECHNICAL SPECIFICATIONS

| Marking Area           | 60mm x 30mm                                                            |
|------------------------|------------------------------------------------------------------------|
| Stylus                 | 50mm x 90° stylus, spare 50mm x 120° stylus                            |
| Std. Character Sizes   | 0.19mm - 59.9mm in 0.19mm (5x7 front) or 0.25mm increments (7x9 front) |
| Dot Mark output styles | 5x7, 7x9, Varidot, HPGL, BMP Logos,<br>QR Codes, 2D Data Matrix        |
| Weight                 | Marking head/battery 3.7kg                                             |
| Battery                | 36V, quick changeover                                                  |
| Battery Charger        | AC Input 50/60Hz; 100-240VAC                                           |
| Dimensions             | 295mm (H) x 170mm (W) x 303mm (L)                                      |

\*Note - Base/Column and hand held marker supplied separately.

# **Options**

- Additional battery
- Bench style base and column mount
- Face-mask extender

When identification is critical for traceability or product impact, a quality mark is required. Monode combines creative engineering with a full range of marking solutions to meet your needs. Over a half-century of progress as a trusted "parts marking problem solver" ...that's Monode!