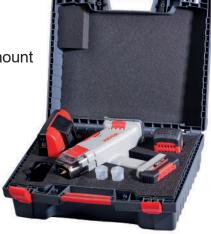

### **Features**

- All in one marking solution with touchscreen control
- Easy to use
- All marking data backed up to internal storage with an option to export via USB
- Robust precision mechanics
- Country specific mains charging cable
- Carry case with precision cut foam inserts

Additional 36V Bosch Battery

Bench style base and column mount

· Face-mask extender

Monode reserves the right to amend product specification without notice

When identification is critical for traceability or product impact, a quality mark is required. Monode combines creative engineering with a full range of marking solutions to meet your needs. Over a half-century of progress as a trusted "parts marking problem solver" ...that's Monode!