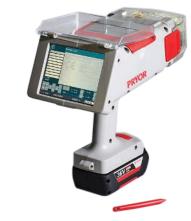

## Easy to use out of the box

Extremely versatile, lightweight and mobile marking machine with a marking window of 60mm x 30mm, powered by a Bosch 36V battery for "all day" use.

Marking layouts can be created, edited, and saved directly on the marking machine using the 5.7 inch touch screen display - to easily locate and load whenever each is needed.

### **Features**

- All in one marking solution with touchscreen control
- Easy to use
- All marking data backed up to internal storage with an option to export via USB
- Robust precision mechanics
- Country specific mains charging cable
- Carry case with precision cut foam inserts