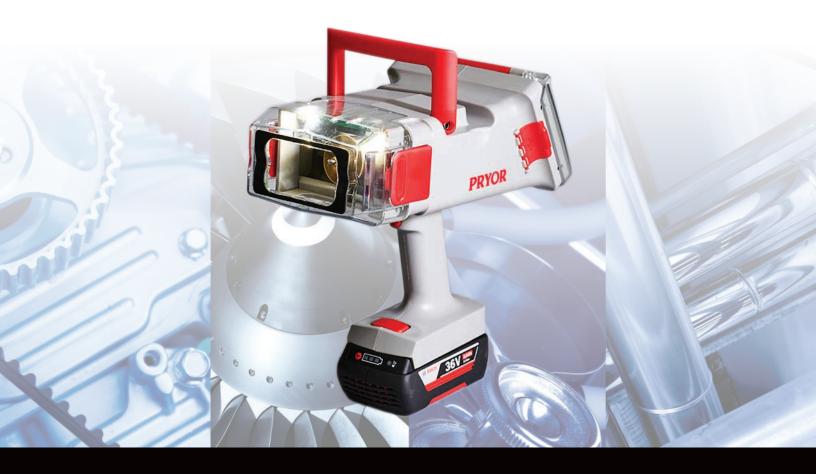

# **Portable Handheld Dot Peen Marking Machine**

Portable, fully programmable, high speed dot marking machine for use in all environments where bringing the marking device to the work piece is a prerequisite. Uncompromising build quality and lightweight design ensure the P60-30 Touch marking system is suitable for use in virtually any environment.

## Easy to use out of the box

Extremely versatile, lightweight and mobile marking machine with a marking window of 60mm x 30mm, powered by a Bosch 36V battery for "all day" use.

Marking layouts can be created, edited, and saved directly on the marking machine using the 5.7 inch touch screen display - to easily locate and load whenever each is needed.

### **Features**

- All in one marking solution with touchscreen control
- Easy to use
- All marking data backed up to internal storage with an option to export via USB
- Robust precision mechanics
- Country specific mains charging cable
- Carry case with precision cut foam inserts