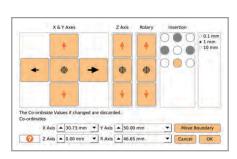

#### C2 Controller

- ♦ Strong Steel construction
- ♦ On screen help on every screen
- ♦ 7" Resistive touch screen for industrial use.
- ♦ Mount controller as table top, wall mounted or Panel mounted.
- ♦ Screw type military grade connectors for secure connection.
- Simple to use and understand user interface
- ♦ Multilingual user interface in 22 different languages, so easy to understand worldwide.
- Powerful feature of Jog to accurately position tool w.r.t. the work piece
- ♦ Available as Pneumatic or Electric versions
- Mark alphanumeric text, DXF or PLT logos, Datamatrix or QR Code barcodes.
- ♦ Multiple fonts are available to choose.
- CSV File Marking, Barcode Printer Interface, record marking log for tracking.
- Inputs & Outputs for easy integration with other machines and devices.
- RS232 port for ASCII & Modbus RTU over RS485 for PLC or SCADA communication. Used for EtherCAT / ProfiNET or similar communications using suitable converters.