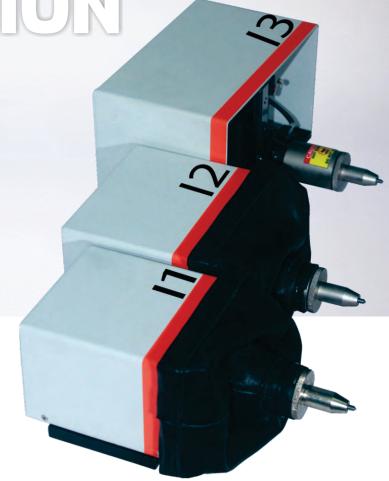

## **Integration Heads**

- ♦ Compact marking heads for easy placement and approach on automation devices
- Mounting with 4 M8 Screws for secure and safe mounting.
- ♦ Small heads available with Rexin Bellows for protection from dust and ingress.
- ♦ Large windows size of 50x30 mm in a very compact form factor
- **♦** Electronic
- ♦ Rugged Aluminum construction to suit industrial environments
- ♦ Linear X & Y Axis for consistent depth across the complete marking window

## Line Diagram of SIA Machine

- ♦ Multiple Stylus Assemblies to choose from depending on application requirements
- Military grade secure connection to the controller
- ♦ Connecting cables available in multiple lengths to suit application location
- ♦ Use optional holding stands for table top working

### Range of SIA Machine

| Model<br>Name | Marking<br>Window (mm) | Weight |
|---------------|------------------------|--------|
| 11            | 50 x 30                | 2.5 Kg |
| I2            | 80 x 30                | 2.7 Kg |
| I3            | 150 x 50               | 3 Kg   |
| 14            | 120 x 100              | 7.3 Kg |