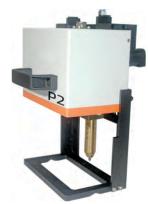

## **Integration Heads**

- ♦ Compact marking heads for easy placement and approach on automation devices
- Mounting with 4 M8 Screws for secure and safe mounting.
- ♦ Small heads available with Rexin Bellows for protection from dust and ingress.
- ♦ Large windows size of 50x30 mm in a very compact form factor
- **♦** Electronic
- ♦ Rugged Aluminum construction to suit industrial environments
- ♦ Linear X & Y Axis for consistent depth across the complete marking window

### Range of SIA Machine

| Model<br>Name | Marking<br>Window (mm) | Weight |
|---------------|------------------------|--------|
| 11            | 50 x 30                | 2.5 Kg |
| I2            | 80 x 30                | 2.7 Kg |
| I3            | 150 x 50               | 3 Kg   |
| 14            | 120 x 100              | 7.3 Kg |