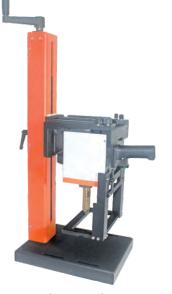

## Line Diagram of SIA Machine

- ♦ Multiple Stylus Assemblies to choose from depending on application requirements
- Military grade secure connection to the controller
- ♦ Connecting cables available in multiple lengths to suit application location
- ♦ Use optional holding stands for table top working

## Portable Marking

- ♦ Most Compact portable markers available in 3 sizes
- ♦ 50x30mm, 80x30mm and 150x50mm
- Convenient Aluminum handle
- ♦ Electric
- ♦ Linear X & Y Axis for consistent depth across the complete marking window
- Multiple Stylus Assemblies to choose from depending on application requirements
- Military grade secure connection to the controller
- Connecting cables available in multiple lengths to suit application location
- Combo Column frame available to use portable machines for table top working
- ♦ Machines fitted with front tray as standard accessory