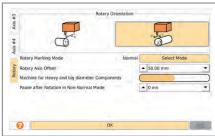

#### C2 Controller

- ♦ Strong Steel construction
- ♦ On screen help on every screen
- ♦ 7" Resistive touch screen for industrial use.
- ♦ Mount controller as table top, wall mounted or Panel mounted.
- ♦ Screw type military grade connectors for secure connection.
- Simple to use and understand user interface
- ♦ Multilingual user interface in 22 different languages, so easy to understand worldwide.
- Powerful feature of Jog to accurately position tool w.r.t. the work piece
- ♦ Available as Pneumatic or Electric versions
- Mark alphanumeric text, DXF or PLT logos, Datamatrix or QR Code barcodes.
- ♦ Multiple fonts are available to choose.
- CSV File Marking, Barcode Printer Interface, record marking log for tracking.
- Inputs & Outputs for easy integration with other machines and devices.
- RS232 port for ASCII & Modbus RTU over RS485 for PLC or SCADA communication. Used for EtherCAT / ProfiNET or similar communications using suitable converters.