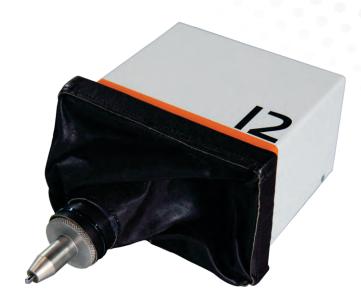

### Range of SIA Machine

| Model<br>Name | Marking<br>Window (mm) | Weight |
|---------------|------------------------|--------|
| 11            | 50 x 30                | 2.5 Kg |
| I2            | 80 x 30                | 2.7 Kg |
| I3            | 150 x 50               | 3 Kg   |
| 14            | 120 x 100              | 7.3 Kg |

## Portable Marking

- ♦ Most Compact portable markers available in 3 sizes
- ♦ 50x30mm, 80x30mm and 150x50mm
- Convenient Aluminum handle
- ♦ Electric
- ♦ Linear X & Y Axis for consistent depth across the complete marking window
- Multiple Stylus Assemblies to choose from depending on application requirements
- Military grade secure connection to the controller
- Connecting cables available in multiple lengths to suit application location
- Combo Column frame available to use portable machines for table top working
- ♦ Machines fitted with front tray as standard accessory