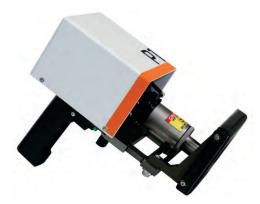

## Portable Marking

- ♦ Most Compact portable markers available in 3 sizes
- ♦ 50x30mm, 80x30mm and 150x50mm
- Convenient Aluminum handle
- ♦ Electric
- ♦ Linear X & Y Axis for consistent depth across the complete marking window
- Multiple Stylus Assemblies to choose from depending on application requirements
- Military grade secure connection to the controller
- Connecting cables available in multiple lengths to suit application location
- Combo Column frame available to use portable machines for table top working
- ♦ Machines fitted with front tray as standard accessory

# Deep Marking Portable

- ♦ A handheld marker with robust construction for deep marking applications
- Available in 150x50mm window size
- ♦ Special Front holding attachment for better grip on the part surface
- Optional attachment with permanent magnets holding helps free operator hands