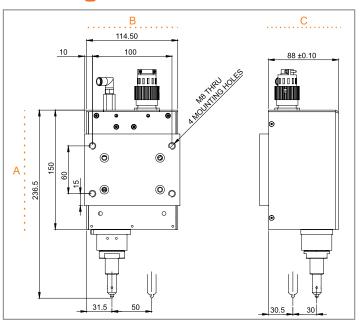

## **Integration Heads**

- ♦ Compact marking heads for easy placement and approach on automation devices
- Mounting with 4 M8 Screws for secure and safe mounting.
- ♦ Small heads available with Rexin Bellows for protection from dust and ingress.
- ♦ Large windows size of 50x30 mm in a very compact form factor
- **♦** Electronic
- ♦ Rugged Aluminum construction to suit industrial environments
- ♦ Linear X & Y Axis for consistent depth across the complete marking window

## Line Diagram of SIA Machine

- ♦ Multiple Stylus Assemblies to choose from depending on application requirements
- Military grade secure connection to the controller
- ♦ Connecting cables available in multiple lengths to suit application location
- ♦ Use optional holding stands for table top working