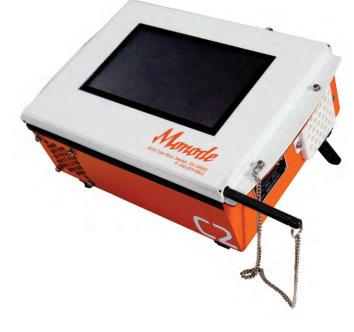

#### C2 Controller

- ♦ Strong Steel construction
- ♦ On screen help on every screen
- ♦ 7" Resistive touch screen for industrial use.
- ♦ Mount controller as table top, wall mounted or Panel mounted.
- ♦ Screw type military grade connectors for secure connection.
- Simple to use and understand user interface
- ♦ Multilingual user interface in 22 different languages, so easy to understand worldwide.
- Powerful feature of Jog to accurately position tool w.r.t. the work piece
- ♦ Available as Pneumatic or Electric versions
- Mark alphanumeric text, DXF or PLT logos, Datamatrix or QR Code barcodes.
- ♦ Multiple fonts are available to choose.
- CSV File Marking, Barcode Printer Interface, record marking log for tracking.
- Inputs & Outputs for easy integration with other machines and devices.
- RS232 port for ASCII & Modbus RTU over RS485 for PLC or SCADA communication. Used for EtherCAT / ProfiNET or similar communications using suitable converters.

- Protect unauthorised access to designs with password protection and production mode working.
- ♦ USB Port for File Transfer