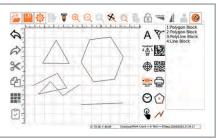

#### C2 Controller

- ♦ Strong Steel construction
- ♦ On screen help on every screen
- ♦ 7" Resistive touch screen for industrial use.
- ♦ Mount controller as table top, wall mounted or Panel mounted.
- ♦ Screw type military grade connectors for secure connection.
- Simple to use and understand user interface
- ♦ Multilingual user interface in 22 different languages, so easy to understand worldwide.
- Powerful feature of Jog to accurately position tool w.r.t. the work piece
- ♦ Available as Pneumatic or Electric versions
- Mark alphanumeric text, DXF or PLT logos, Datamatrix or QR Code barcodes.
- ♦ Multiple fonts are available to choose.
- CSV File Marking, Barcode Printer Interface, record marking log for tracking.
- Inputs & Outputs for easy integration with other machines and devices.
- RS232 port for ASCII & Modbus RTU over RS485 for PLC or SCADA communication. Used for EtherCAT / ProfiNET or similar communications using suitable converters.

- Protect unauthorised access to designs with password protection and production mode working.
- ♦ USB Port for File Transfer