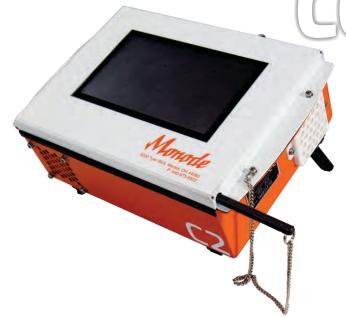

#### C2 Controller

- ♦ Strong Steel construction
- ♦ On screen help on every screen
- ♦ 7" Resistive touch screen for industrial use.
- ♦ Mount controller as table top, wall mounted or Panel mounted.
- ♦ Screw type military grade connectors for secure connection.
- Simple to use and understand user interface
- ♦ Multilingual user interface in 22 different languages, so easy to understand worldwide.
- Powerful feature of Jog to accurately position tool w.r.t. the work piece
- ♦ Available as Pneumatic or Electric versions
- Mark alphanumeric text, DXF or PLT logos, Datamatrix or QR Code barcodes.
- ♦ Multiple fonts are available to choose.
- CSV File Marking, Barcode Printer Interface, record marking log for tracking.
- Inputs & Outputs for easy integration with other machines and devices.
- RS232 port for ASCII & Modbus RTU over RS485 for PLC or SCADA communication. Used for EtherCAT / ProfiNET or similar communications using suitable converters.

- Protect unauthorised access to designs with password protection and production mode working.
- ♦ USB Port for File Transfer