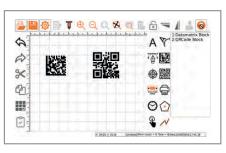

#### C2 Controller

- ♦ Strong Steel construction
- ♦ On screen help on every screen
- ♦ 7" Resistive touch screen for industrial use.
- ♦ Mount controller as table top, wall mounted or Panel mounted.
- ♦ Screw type military grade connectors for secure connection.
- Simple to use and understand user interface
- ♦ Multilingual user interface in 22 different languages, so easy to understand worldwide.
- Powerful feature of Jog to accurately position tool w.r.t. the work piece
- ♦ Available as Pneumatic or Electric versions
- Mark alphanumeric text, DXF or PLT logos, Datamatrix or QR Code barcodes.
- ♦ Multiple fonts are available to choose.
- CSV File Marking, Barcode Printer Interface, record marking log for tracking.
- Inputs & Outputs for easy integration with other machines and devices.
- RS232 port for ASCII & Modbus RTU over RS485 for PLC or SCADA communication. Used for EtherCAT / ProfiNET or similar communications using suitable converters.