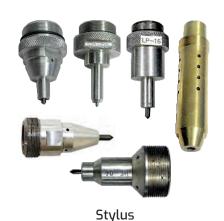

## Line Diagram of SIA Machine

- ♦ Multiple Stylus Assemblies to choose from depending on application requirements
- Military grade secure connection to the controller
- ♦ Connecting cables available in multiple lengths to suit application location
- ♦ Use optional holding stands for table top working