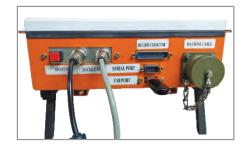

#### C2 Controller

- ♦ Strong Steel construction
- ♦ On screen help on every screen
- ♦ 7" Resistive touch screen for industrial use.
- ♦ Mount controller as table top, wall mounted or Panel mounted.
- ♦ Screw type military grade connectors for secure connection.
- Simple to use and understand user interface
- ♦ Multilingual user interface in 22 different languages, so easy to understand worldwide.
- Powerful feature of Jog to accurately position tool w.r.t. the work piece
- ♦ Available as Pneumatic or Electric versions
- Mark alphanumeric text, DXF or PLT logos, Datamatrix or QR Code barcodes.
- ♦ Multiple fonts are available to choose.
- CSV File Marking, Barcode Printer Interface, record marking log for tracking.
- Inputs & Outputs for easy integration with other machines and devices.
- RS232 port for ASCII & Modbus RTU over RS485 for PLC or SCADA communication. Used for EtherCAT / ProfiNET or similar communications using suitable converters.

- Protect unauthorised access to designs with password protection and production mode working.
- ♦ USB Port for File Transfer