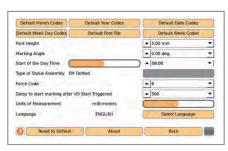

#### C2 Controller

- ♦ Strong Steel construction
- ♦ On screen help on every screen
- ♦ 7" Resistive touch screen for industrial use.
- ♦ Mount controller as table top, wall mounted or Panel mounted.
- ♦ Screw type military grade connectors for secure connection.
- Simple to use and understand user interface
- ♦ Multilingual user interface in 22 different languages, so easy to understand worldwide.
- Powerful feature of Jog to accurately position tool w.r.t. the work piece
- ♦ Available as Pneumatic or Electric versions
- Mark alphanumeric text, DXF or PLT logos, Datamatrix or QR Code barcodes.
- ♦ Multiple fonts are available to choose.
- CSV File Marking, Barcode Printer Interface, record marking log for tracking.
- Inputs & Outputs for easy integration with other machines and devices.
- RS232 port for ASCII & Modbus RTU over RS485 for PLC or SCADA communication. Used for EtherCAT / ProfiNET or similar communications using suitable converters.