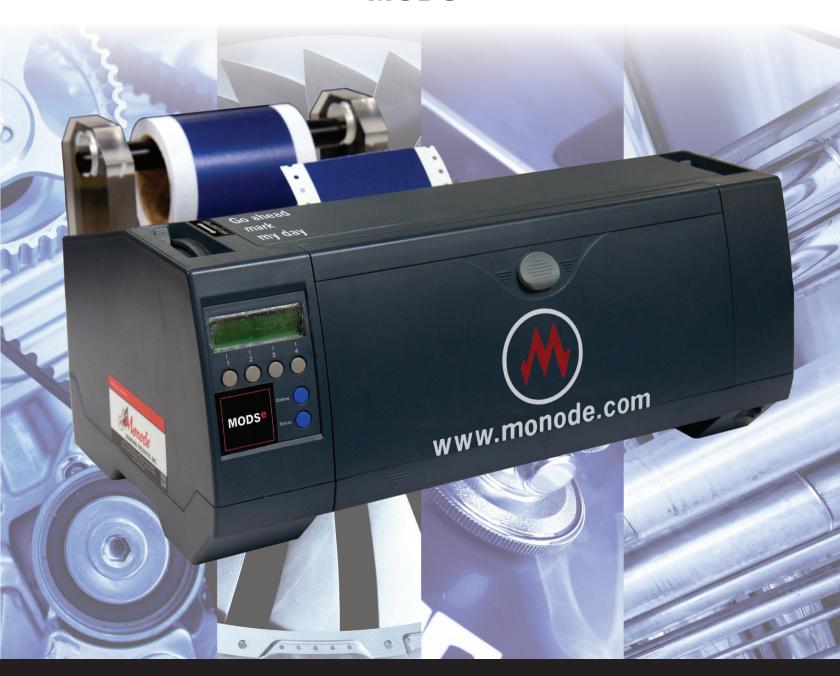

## **MODSe**

# **Stencil Cutting System**

Create custom stencils with user friendly software.

### **System Features**

- MODSe Pin Printer
  - · USB cabling
  - · Tractor-Feed
  - · Handles Monode stencil paper; 2 1/2", 3 3/4" & 6" widths
  - · Energy Star® compliant
  - · 400 million character printhead life

#### **Print Features**

- Set stencil length
- Set number of copies

### **Optional Features**

- Radial marking software
- Bit map logo import

| Technical Specifications |                                                                                        |
|--------------------------|----------------------------------------------------------------------------------------|
| Dimensions               | 18" x 10.4" x 7.9" (458 x 265 x 200mm)                                                 |
| Weight                   | 18.9 Pounds                                                                            |
| Electrical               | 120 V or 240 V (auto-switching)                                                        |
| Speed                    | 680 cps (Fastest Draft); 500 cps (HS-Draft);<br>333 cps (Draft), 111cps (LQ) at 10 cpi |