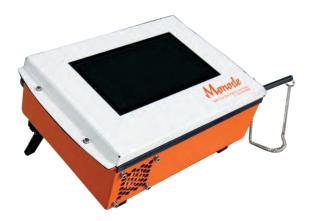

## P2DP

- 150x50mm
- Pneumatic
- Linear X & Y Axis for consistent depth across the complete marking window
- Portable
- Robust aluminum body
- 214.50mm x 262.50mm x 246.5mm
- 5kg weight
- High precision LM guides on both X and Y axis
- 2 axis
- 16 pin Military Grade connector
- Front supporting handle and rear combo handle for manual holding and standing
- Flat fixture with 'V' groove and rectangular permanent magnets for holding on component
- 6mtr standard cable
- Component holding or resting attachment are customizable
- 6-8 bar air pressure
- Pu8 (8mm OD) tubing
- 30mm distance setting adjustment
- Optional combo attachment with CF01 holding stand

PZDP

Front Fixture 'V' Groove with Magnets

Combo Attachment