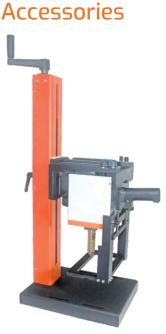

## P2DP

- 150x50mm
- Pneumatic
- Linear X & Y Axis for consistent depth across the complete marking window
- Portable
- Robust aluminum body
- 214.50mm x 262.50mm x 246.5mm
- 5kg weight
- High precision LM guides on both X and Y axis
- 2 axis
- 16 pin Military Grade connector
- Front supporting handle and rear combo handle for manual holding and standing
- Flat fixture with 'V' groove and rectangular permanent magnets for holding on component
- 6mtr standard cable
- Component holding or resting attachment are customizable
- 6-8 bar air pressure
- Pu8 (8mm OD) tubing
- 30mm distance setting adjustment
- Optional combo attachment with CF01 holding stand

PZDP

Front Fixture 'V' Groove with Magnets

Combo Attachment