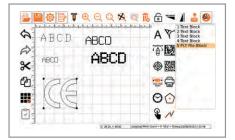

| S.    | ahatak-tak-hatakatakatak | A Y  |
|-------|--------------------------|------|
|       |                          | 10 M |
| × 850 |                          | ⊕ 器  |
| 2     |                          |      |
|       |                          | 00   |
|       |                          | & N  |

| 3  |      | A Y                                                        |  |
|----|------|------------------------------------------------------------|--|
| 2  |      | TO 10                                                      |  |
| ×  |      |                                                            |  |
| 2  | ABCD | Click to set the command to                                |  |
|    |      | insert a blank point on the<br>canvas. Click on the canvas |  |
| 10 |      | to insert the block on the canvas at that point.           |  |