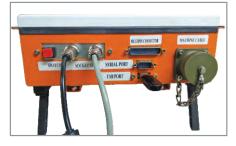

## P2DP

- 150x50mm
- Pneumatic
- Linear X & Y Axis for consistent depth across the complete marking window
- Portable
- Robust aluminum body
- 214.50mm x 262.50mm x 246.5mm
- 5kg weight
- High precision LM guides on both X and Y axis
- 2 axis
- 16 pin Military Grade connector
- Front supporting handle and rear combo handle for manual holding and standing
- Flat fixture with 'V' groove and rectangular permanent magnets for holding on component
- 6mtr standard cable
- Component holding or resting attachment are customizable
- 6-8 bar air pressure
- Pu8 (8mm OD) tubing
- 30mm distance setting adjustment
- Optional combo attachment with CF01 holding stand