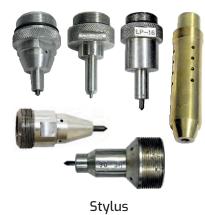

## P2DP

- 150x50mm
- Pneumatic
- Linear X & Y Axis for consistent depth across the complete marking window
- Portable
- Robust aluminum body
- 214.50mm x 262.50mm x 246.5mm
- 5kg weight
- High precision LM guides on both X and Y axis
- 2 axis
- 16 pin Military Grade connector
- Front supporting handle and rear combo handle for manual holding and standing
- Flat fixture with 'V' groove and rectangular permanent magnets for holding on component
- 6mtr standard cable
- Component holding or resting attachment are customizable
- 6-8 bar air pressure
- Pu8 (8mm OD) tubing
- 30mm distance setting adjustment
- Optional combo attachment with CF01 holding stand