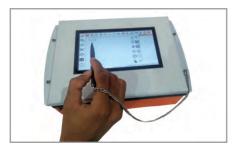

## CONTROLLER

PZDP

## C2 Controller

- Strong steel construction
- On screen help on every screen
- 7" Resistive touch screen for industrial use
- Simple to use and understand user interface
- Multilingual user interface in many different languages
- Pneumatic
- Mark alphanumeric text, DXF or PLT logos, Datamatrix or QR Code barcodes
- Multiple fonts are available to choose.
- CSV File Marking and Barcode Printer Interface
- Inputs & Outputs for easy integration with other machines and devices.
- RS232 and Rs485 ports for I/P and O/P Comm. with PC or PLC.
- USB Port for File Transfer
- High speed fan
- Standard 2 axis upgrade to 3 or 4 axis
- 185mm x 285mm x 112.50mm
- Weighs 3kg
- ♦ 110-240V AC power supply
- 24V 5A electrical consumption