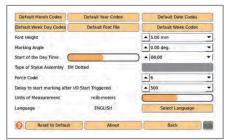

## C2 Controller

- Strong steel construction
- On screen help on every screen
- 7" Resistive touch screen for industrial use
- Simple to use and understand user interface
- Multilingual user interface in many different languages
- Pneumatic
- Mark alphanumeric text, DXF or PLT logos, Datamatrix or QR Code barcodes
- Multiple fonts are available to choose.
- CSV File Marking and Barcode Printer Interface
- Inputs & Outputs for easy integration with other machines and devices.
- RS232 and Rs485 ports for I/P and O/P Comm. with PC or PLC.
- USB Port for File Transfer
- High speed fan
- Standard 2 axis upgrade to 3 or 4 axis
- 185mm x 285mm x 112.50mm
- Weighs 3kg
- ♦ 110-240V AC power supply
- 24V 5A electrical consumption