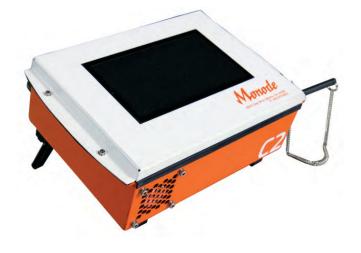

## C2 Controller

- Strong steel construction
- On screen help on every screen
- 7" Resistive touch screen for industrial use
- Simple to use and understand user interface
- Multilingual user interface in many different languages
- Pneumatic
- Mark alphanumeric text, DXF or PLT logos, Datamatrix or QR Code barcodes
- Multiple fonts are available to choose.
- CSV File Marking and Barcode Printer Interface
- Inputs & Outputs for easy integration with other machines and devices.
- RS232 and Rs485 ports for I/P and O/P Comm. with PC or PLC.
- USB Port for File Transfer
- High speed fan
- Standard 2 axis upgrade to 3 or 4 axis
- 185mm x 285mm x 112.50mm
- Weighs 3kg
- ♦ 110-240V AC power supply
- 24V 5A electrical consumption