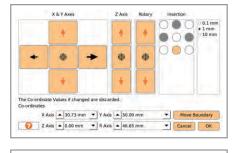

## C2 Controller

- Strong steel construction
- On screen help on every screen
- 7" Resistive touch screen for industrial use
- Simple to use and understand user interface
- Multilingual user interface in many different languages
- Pneumatic
- Mark alphanumeric text, DXF or PLT logos, Datamatrix or QR Code barcodes
- Multiple fonts are available to choose.
- CSV File Marking and Barcode Printer Interface
- Inputs & Outputs for easy integration with other machines and devices.
- RS232 and Rs485 ports for I/P and O/P Comm. with PC or PLC.
- USB Port for File Transfer
- High speed fan
- Standard 2 axis upgrade to 3 or 4 axis
- 185mm x 285mm x 112.50mm
- Weighs 3kg
- ♦ 110-240V AC power supply
- 24V 5A electrical consumption