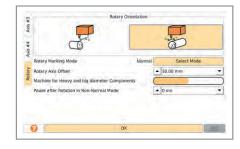

## C2 Controller

- Strong steel construction
- On screen help on every screen
- 7" Resistive touch screen for industrial use
- Simple to use and understand user interface
- Multilingual user interface in many different languages
- Pneumatic
- Mark alphanumeric text, DXF or PLT logos, Datamatrix or QR Code barcodes
- Multiple fonts are available to choose.
- CSV File Marking and Barcode Printer Interface
- Inputs & Outputs for easy integration with other machines and devices.
- RS232 and Rs485 ports for I/P and O/P Comm. with PC or PLC.
- USB Port for File Transfer
- High speed fan
- Standard 2 axis upgrade to 3 or 4 axis
- 185mm x 285mm x 112.50mm
- Weighs 3kg
- ♦ 110-240V AC power supply
- 24V 5A electrical consumption