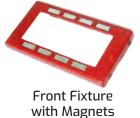

## P2DP

- 150x50mm
- Pneumatic
- Linear X & Y Axis for consistent depth across the complete marking window
- Portable
- Robust aluminum body
- 214.50mm x 262.50mm x 246.5mm
- 5kg weight
- High precision LM guides on both X and Y axis
- 2 axis
- 16 pin Military Grade connector
- Front supporting handle and rear combo handle for manual holding and standing
- Flat fixture with 'V' groove and rectangular permanent magnets for holding on component
- 6mtr standard cable
- Component holding or resting attachment are customizable
- 6-8 bar air pressure
- Pu8 (8mm OD) tubing
- 30mm distance setting adjustment
- Optional combo attachment with CF01 holding stand

PZDP

Front Fixture 'V' Groove with Magnets

Combo Attachment