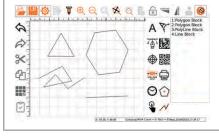

## C2 Controller

- Strong steel construction
- On screen help on every screen
- 7" Resistive touch screen for industrial use
- Simple to use and understand user interface
- Multilingual user interface in many different languages
- Pneumatic
- Mark alphanumeric text, DXF or PLT logos, Datamatrix or QR Code barcodes
- Multiple fonts are available to choose.
- CSV File Marking and Barcode Printer Interface
- Inputs & Outputs for easy integration with other machines and devices.
- RS232 and Rs485 ports for I/P and O/P Comm. with PC or PLC.
- USB Port for File Transfer
- High speed fan
- Standard 2 axis upgrade to 3 or 4 axis
- 185mm x 285mm x 112.50mm
- Weighs 3kg
- ♦ 110-240V AC power supply
- 24V 5A electrical consumption